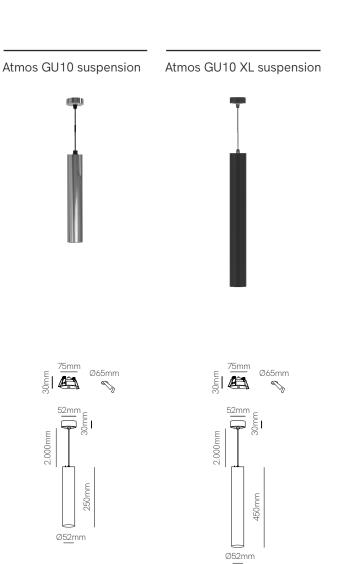

\*All versions included surface base (mounted) and recessed base (not mounted).

## **Technical Information**

| Installation | Surface / Recessed Aluminium White / Black / Chrome |                               | Surface / Recessed<br>Aluminium |                   |             |                                      |                     |
|--------------|-----------------------------------------------------|-------------------------------|---------------------------------|-------------------|-------------|--------------------------------------|---------------------|
| Material     |                                                     |                               |                                 |                   |             |                                      |