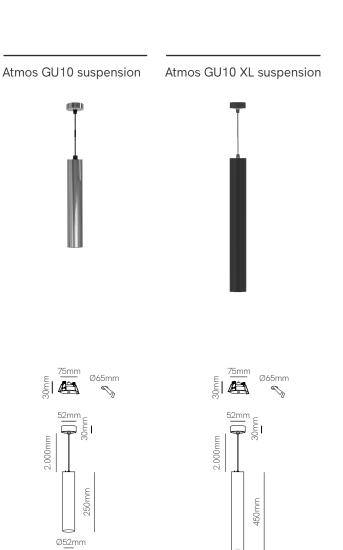

Ø<u>52</u>mm

 $^{\ast}\text{All}$  versions included surface base (mounted) and recessed base (not mounted).