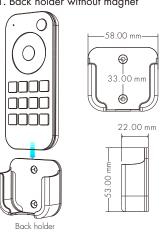

### Back holder

Two options are offered for selection, please fix the back holder on the wall with two screws, or adhere the back holder to the wall with paster.

#### 1. Back holder without magnet