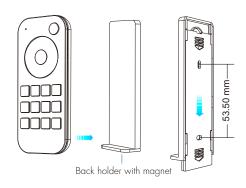

### Back holder

Two options are offered for selection, please fix the back holder on the wall with two screws, or adhere the back holder to the wall with paster.

### 2. Back holder with magnet (The remote with built-in magnet)