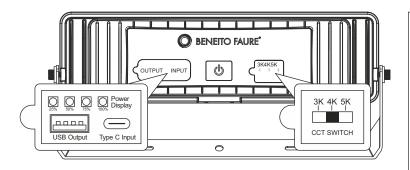

#### -Battery capacity 7.4V 4400mAH.

**Battery Information** 

-Battery capacity 7.4V 4400mAH. -Charging current 5V 1A (max). -Charging time: 10 hour. -Lighting power 8.4V 0.7A (MAX) 6.3V 0.4A(MIN) -Battery voltage at constant current point>7.0V, constant current 0.7A. -USB power supply 5V/1A (MAX). -Battery work time: 6 hours.