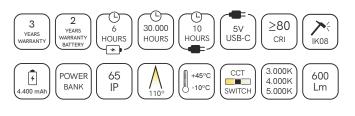

#### -Battery capacity 7.4V 4400mAH.

**Battery Information** 

-Battery capacity 7.4V 4400mAH. -Charging current 5V 1A (max). -Charging time: 10 hour. -Lighting power 8.4V 0.7A (MAX) 6.3V 0.4A(MIN) -Battery voltage at constant current point>7.0V, constant current 0.7A. -USB power supply 5V/1A (MAX). -Battery work time: 6 hours.