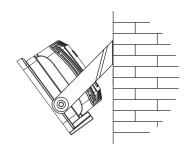

#### Installation

Find a suitable location to install this product.

Use the mounting bracket to mark the hole centres for fixing.Drill holes suitable to accept wall plugs. Inser wall plugs.

Ensure mounting bracket, Terminate wiring. Pay particular attention to any markings for replace all covers.

Fit the flood light to the mounting bracket with the screws,

Check seals, gaskets and cable gland operation befor testing the luminaire. Turn on power supply and test luminaire.