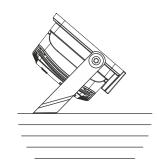

#### Installation

Find a suitable location to install this product.

Use the mounting bracket to mark the hole centres for fixing.Drill holes suitable to accept wall plugs. Inser wall plugs.

Ensure mounting bracket, Terminate wiring. Pay particular attention to any markings for replace all covers.

Fit the flood light to the mounting bracket with the screws,

Check seals, gaskets and cable gland operation befor testing the luminaire. Turn on power supply and test luminaire.