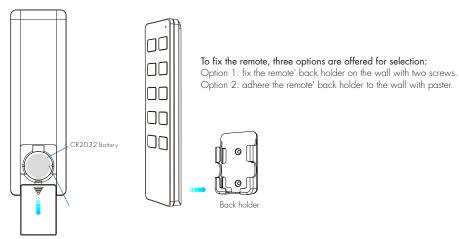

# Dimension

**Note:** Before the first use, please remove the protective film on the battery.