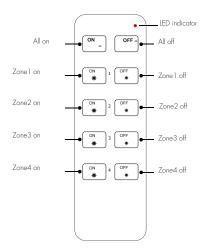

## 4 zone dimming remote

All on: Turn on all 4 zone light. All off: Turn off all 4 zone light.

#### Zone 1-4 on:

Short press turn on zone light.

long press 1-6s increase brightness continuously.

## Zone 1-4 off:

Short press turn off zone light, long press 1-6s decrease brightness continuously.