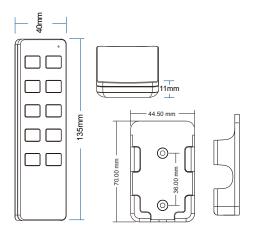

# Dimension

**Note:** Before the first use, please remove the protective film on the battery.