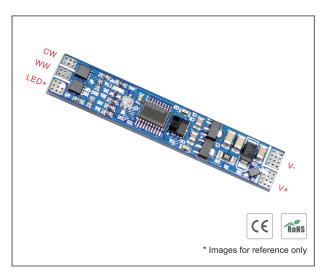

## Proximity Sensor Switch with cct and dimmer

## **Functions:**

- Turn ON/OFF the light when hand pass over the sensor within 18cm.
- Input Voltage 12V-24VDC.
- · Current: 4A max each channel.
- Detection Range: ≤18cm (when there's no PC cover).
- Hold the hand over the sensor switch within 18cm more than 1 second, adjusting the double color led light brightness of one led color from 0% to 100% and of another led color from 100% to 0%; only the led color temperature is adjustable, the yelliow led on the switch is flashing at the same time.
- Hold the hand over the sensor switch within 18cm more than 1 second, adjusting the brightness from 3% to 100%, only the led brightness is adjustable, the blue led on the switch is flashing at the same time.
- Switch dimming mode when hand pass over the sensor Round trip twice in 1.5 seconds.
- With 0V memory function.
- Dimension: 55\*10mm.