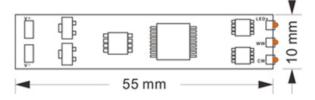

## **Functions:**

- Turn ON/OFF the light when hand pass over the sensor within 18cm.
- Input Voltage 12V-24VDC.
- · Current: 4A max each channel.
- Detection Range: ≤18cm (when there's no PC cover).
- Hold the hand over the sensor switch within 18cm more than 1 second, adjusting the double color led light brightness of one led color from 0% to 100% and of another led color from 100% to 0%; only the led color temperature is adjustable, the yelliow led on the switch is flashing at the same time.
- Hold the hand over the sensor switch within 18cm more than 1 second, adjusting the brightness from 3% to 100%, only the led brightness is adjustable, the blue led on the switch is flashing at the same time.
- Switch dimming mode when hand pass over the sensor Round trip twice in 1.5 seconds.
- With 0V memory function.
- Dimension: 55\*10mm.

## Dimension:

**Notice:** The distance from PC cover to the profile 7mm ≤ D ≤ 50mm.