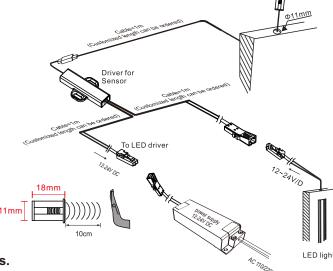

## **Functions:**

- · Automatically switch on/off when hand pass over.
- Input Voltage: 12V-24VDC.
- Output Voltage: 12V-24VDC.
- Input Current: 4A.
- Load around 48W for 12V, and 96W for 24V.
- Input and output cable length:1m(Customized length can be ordered).
- LED sensor detector cable length:1m(Customized length can be ordered).
- 0.5cm≤Detection Range≤10cm.

## **Operations:**

- The LED lamp connects to the output end.
- The IR sensor switch will turn on the LED light when the hand pass over the detector within 10cm in distance and will turn off the LED light when the hand pass over the detector again.
- The sensor switch will turn on or off the LED light with above repeatable steps.

## **Installation Steps:**

Notice: Please read the tag on the wire when connecting cables.