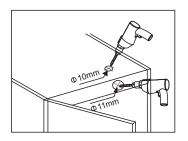

## **Installation Steps:**

Notice: Please read the tag on the wire when connecting cables.