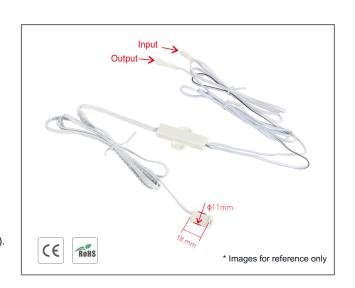

## **Recessed Hand Sensor**

## **Functions:**

- · Automatically switch on/off when hand pass over.
- Input Voltage: 12V-24VDC.
- Output Voltage: 12V-24VDC.
- Input Current: 4A.
- Load around 48W for 12V, and 96W for 24V.
- Input and output cable length:1m(Customized length can be ordered).
- LED sensor detector cable length:1m(Customized length can be ordered).
- 0.5cm≤Detection Range≤10cm.

## **Installation Steps:**

Notice: Please read the tag on the wire when connecting cables.