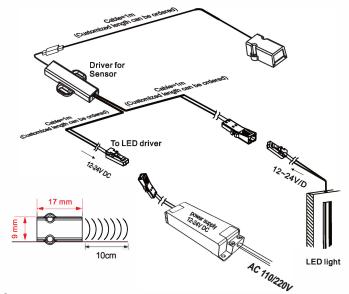

## **Functions:**

- Automatically switch on/off when door is open/closed.
- Input Voltage: 12V-24V DC.
- Output Voltage: 12V-24V DC.
- Input Current: 4A.
- Load around 48W for 12V, and 96W for 24V.
- Input and output cable length: 1m (Customized length can be ordered).
- LED sensor detector cable length:1m (Customized length can be ordered).
- 0.5cm≤Detection Range≤10cm.

## **Operations:**

- The LED lamp connects to the output end.
- The IR sensor switch will turn on the LED light when the door is open and will turn off the LED light when the door is closed.
- Detection range is 10cm from the sensor detector to the door.
- The sensor switch will turn on or off the LED light with above repeatable steps.

## **Installation Steps:**

**Notice:** Please read the tag on the wire when connecting cables.