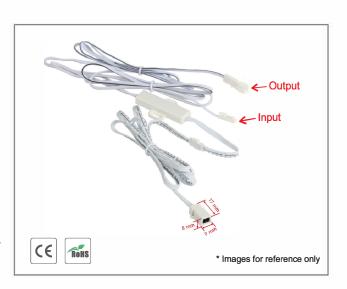

## **Surface Mounted Door Sensor**

## **Functions:**

- Automatically switch on/off when door is open/closed.
- Input Voltage: 12V-24V DC.
- Output Voltage: 12V-24V DC.
- Input Current: 4A.
- Load around 48W for 12V, and 96W for 24V.
- Input and output cable length: 1m (Customized length can be ordered).
- LED sensor detector cable length:1m (Customized length can be ordered).
- 0.5cm≤Detection Range≤10cm.

## **Installation Steps:**

**Notice:** Please read the tag on the wire when connecting cables.