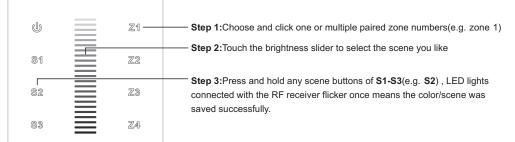

| Relative humidity     | 8% to 80%    |
| Dimensions            | 86x86x29.1mm |

# Touch sensitive

- · Glass interface(white & black)
- Compatible with all universal series RF receivers, radio frequency: 869.5/434MHz
- Control single color
- Control 4 zone of RF receiver synchronously and separately
- Waterproof grade: IP20

# Safety & Warnings

- DO NOT install with power applied to device.
- DO NOT expose the device to moisture.

# Wiring diagram



# AC Version

## Operation

1. Do wiring the wall panel & RF receiver according to wiring diagram (please refer to the instruction of RF receiver that you would like to pair with)

2. Power on, then touch the button 🔘 to turn on the controller, indicator of the controller turned blue

# Pair with RF receiver



#### Save color/scene/mode



## Recall the saved colors/scenes



# Installation