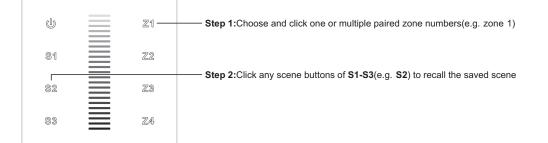

|
| Dimensions            | 86x86x29.1mm |

# Touch sensitive

- · Glass interface(white & black)
- Compatible with all universal series RF receivers, radio frequency: 869.5/434MHz
- Control single color
- Control 4 zone of RF receiver synchronously and separately
- Waterproof grade: IP20

# Safety & Warnings

- DO NOT install with power applied to device.
- DO NOT expose the device to moisture.

# Wiring diagram



# AC Version

## Operation

1. Do wiring the wall panel & RF receiver according to wiring diagram (please refer to the instruction of RF receiver that you would like to pair with)

2. Power on, then touch the button 🔘 to turn on the controller, indicator of the controller turned blue

# Pair with RF receiver



#### Save color/scene/mode



## Recall the saved colors/scenes



# Installation