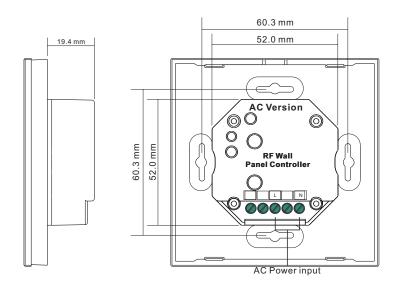

# Product Data

82995

|                       | AC Version   |
|-----------------------|--------------|
| Output Signal         | RF signal    |
| Power Supply          | 100-240VAC   |
| Power consumption     | 20 mA        |
| Operating temperature | 0-40°C       |
| Relative humidity     | 8% to 80%    |
| Dimensions            | 86x86x29.1mm |

# Installation