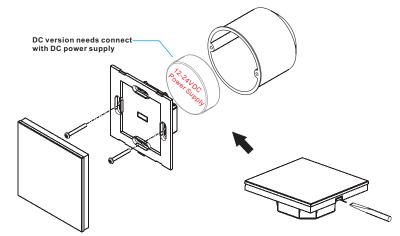

| 86x86x29.1mm |

# Touch sensitive

- · Glass interface(white & black)
- Compatible with all universal series RF receivers, radio frequency: 869.5/434MHz
- Control single color
- Control 4 zone of RF receiver synchronously and separately
- Waterproof grade: IP20

# Safety & Warnings

- DO NOT install with power applied to device.
- DO NOT expose the device to moisture.

# Wiring diagram



# AC Version

## Operation

1. Do wiring the wall panel & RF receiver according to wiring diagram (please refer to the instruction of RF receiver that you would like to pair with)

2. Power on, then touch the button 🔘 to turn on the controller, indicator of the controller turned blue

# Pair with RF receiver



#### Save color/scene/mode



## Recall the saved colors/scenes



# Installation