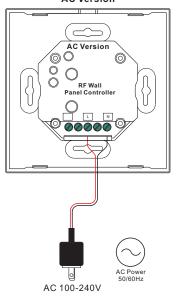

ions Prior to Installation

## **Function introduction**



Front side



# Product Data

82995

|                       | AC Version   |
|-----------------------|--------------|
| Output Signal         | RF signal    |
| Power Supply          | 100-240VAC   |
| Power consumption     | 20 mA        |
| Operating temperature | 0-40°C       |
| Relative humidity     | 8% to 80%    |
| Dimensions            | 86x86x29.1mm |

# Touch sensitive

- · Glass interface(white & black)
- Compatible with all universal series RF receivers, radio frequency: 869.5/434MHz
- Control single color
- Control 4 zone of RF receiver synchronously and separately
- Waterproof grade: IP20

# Safety & Warnings

- DO NOT install with power applied to device.
- DO NOT expose the device to moisture.

# Wiring diagram



# AC Version

## Operation

1. Do wiring the wall panel & RF receiver according to wiring diagram (please refer to the instruction of RF receiver that you would like to pair with)

2. Power on, then touch the button 🔘 to turn on the controller, indicator of the controller turned blue

# Pair with RF receiver



#### Save color/scene/mode



## Recall the saved colors/scenes



# Installation