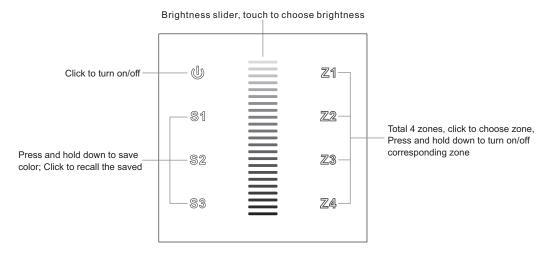

## **Function introduction**

Front side

# Touch sensitive

- · Glass interface(white & black)
- Compatible with all universal series RF receivers, radio frequency: 869.5/434MHz
- Control single color
- Control 4 zone of RF receiver synchronously and separately
- Waterproof grade: IP20