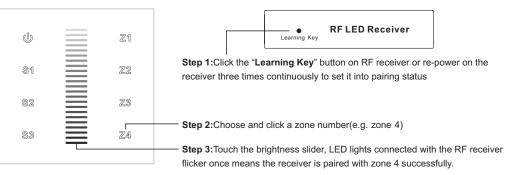

temperature | 0-40°C       |
| Relative humidity     | 8% to 80%    |
| Dimensions            | 86x86x29.1mm |

# Touch sensitive

- · Glass interface(white & black)
- Compatible with all universal series RF receivers, radio frequency: 869.5/434MHz
- Control single color
- Control 4 zone of RF receiver synchronously and separately
- Waterproof grade: IP20

# Safety & Warnings

- DO NOT install with power applied to device.
- DO NOT expose the device to moisture.

# Wiring diagram



# AC Version

## Operation

1. Do wiring the wall panel & RF receiver according to wiring diagram (please refer to the instruction of RF receiver that you would like to pair with)

2. Power on, then touch the button 🔘 to turn on the controller, indicator of the controller turned blue

# Pair with RF receiver



#### Save color/scene/mode



## Recall the saved colors/scenes



# Installation