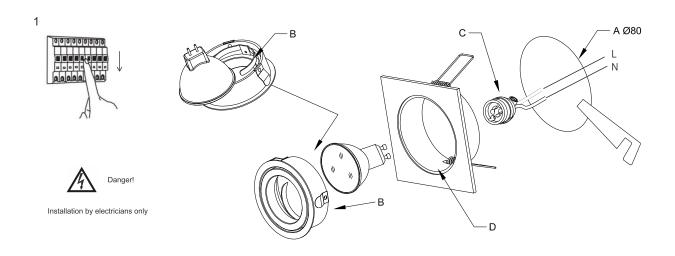

## **INSTRUCTIONS:**

It is recommended that the installation has been by electricians only.

- 1.Before installing make sure that switch is off.
- 2.Please follow this instructions as the drawing below:

Step A: To drill

Step B: To place the lamp and pin up the lamp with the internal dock.

Step C: To connect the lamp to the lampholder. Step D: To place the ring with the lamp in the cover.

3. Press the clamps, pin up the lamp and connect the switch.