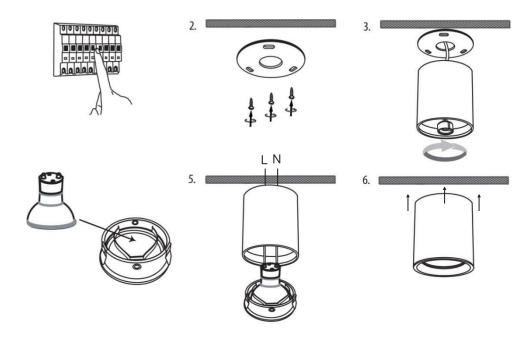

## MONTAGE

Read the instructions before you start editing. Installation should be carried out by a person with appropriate privileges. Do all activities with the power off. Particular care should be taken. The product has a protective contact /clamp. Failure to connect the safety line threatens to electrocute. Installation schedule: see illustrations. Ensure proper mechanical attachment and electrical connection before first use. The connecting wires shall be operated in such a way as to prevent contact with the heating parts of the product.