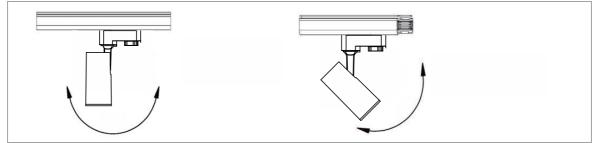

| To connect three track sections at a "T" configuration.                                                 |
| 5   | Contraction of the second seco | Straight interior connector to connect two track sections end-to-end. It provides a center feed option. |



**RISK OF ELECTRIC SHOCK** Turn power off before inspection, installation or removal.

NOTE: •You could buy the connector according to your need. But track is indispensable. •To reduce risk of fire and electric shock ,for use with nordic alumunium inc,XTS track system only.

## ► ASSEMBLE INSTUCTION FOR TRACK SYSTEM



#### ► FIXTURE ROTATION



# ► FIXTURE INSTALLATION



# ► Safety Information

- **1** Before use,need to confirm the products are intact during transportation.
- 2 Avoid eyes look straight at the LED light-emitting surface.
- **3** Keep away from fire or high temperature object.
- ${\bf 4} \,\, {\rm Keep \ children \ stay \ away \ from \ the \ product, \ forbidden \ to \ contact \ the \ electric \ Equipment \ .}$
- <sup>5</sup> Packing materials stay away from children to prevent suffocation. Prevent the small accessories swallowed by children.
- 6 Non professional personnel are not allowed to disassemble and repair led light, our company have the rights to refuse the replacement or warranty service for the unauthorized disassembly and repaired products.
- 7 Before cleaning, please be sure to shut off the power s