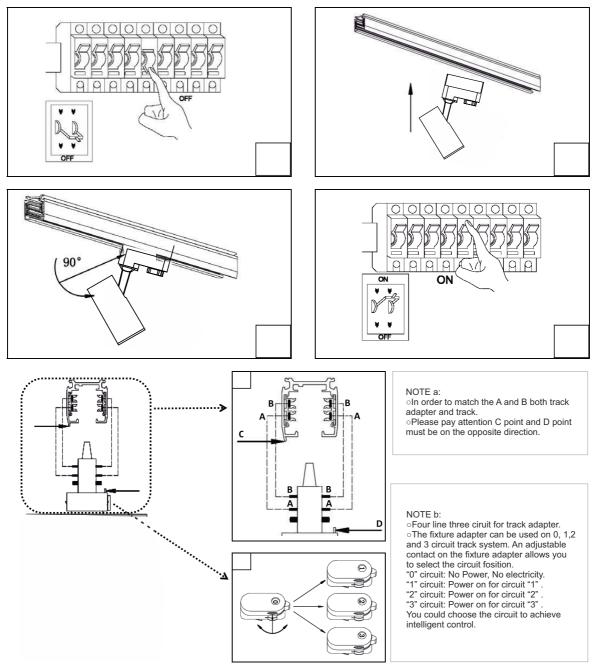

| To connect three track sections at a "T" configuration.                                                 |
| 5   | Contraction of the second seco | Straight interior connector to connect two track sections end-to-end. It provides a center feed option. |



**RISK OF ELECTRIC SHOCK** Turn power off before inspection, installation or removal.

NOTE: •You could buy the connector according to your need. But track is indispensable. •To reduce risk of fire and electric shock ,for use with nordic alumunium inc,XTS track system only.

## ► ASSEMBLE INSTUCTION FOR TRACK SYSTEM



#### ► FIXTURE ROTATION



# ► FIXTURE INSTALLATION



# ► Safety Information

- **1** Before use,need to confirm the products are intact during transportation.
- 2 Avoid eyes look straight at the LED light-emitting surface.
- **3** Keep away from fire or high temperature object.
- ${\bf 4} \,\, {\rm Keep \ children \ stay \ away \ from \ the \ product, \ forbidden \ to \ contact \ the \ electric \ Equipment \ .}$
- <sup>5</sup> Packing materials stay away from children to prevent suffocation. Prevent the small accessories swallowed by children.
- 6 Non professional personnel are not allowed to disassemble and repair led light, our company have the rights to refuse the replacement or warranty service for the unauthorized disassembly and repaired products.
- 7 Before cleaning, please be sure to shut off the power supply, and clean with dry cl