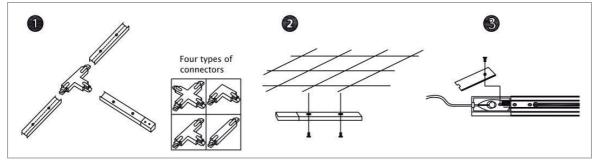

#### ► TRACK CONNECTOR YOU MAY NEED

| No. | Inmages                                                                                                                                                                                                                                                                                                                                                                                                                                                                                                                                                                                                                                                                                                                                                                                                                                                                                                                                                                                                                                                                                                                                                                                                                                                                                                                                                                                                                                                                                                                                                                                                                                                                                                                                                                                                                                                                                                                                                                                                                                                                                                                        | Description                                                                                             |
|-----|--------------------------------------------------------------------------------------------------------------------------------------------------------------------------------------------------------------------------------------------------------------------------------------------------------------------------------------------------------------------------------------------------------------------------------------------------------------------------------------------------------------------------------------------------------------------------------------------------------------------------------------------------------------------------------------------------------------------------------------------------------------------------------------------------------------------------------------------------------------------------------------------------------------------------------------------------------------------------------------------------------------------------------------------------------------------------------------------------------------------------------------------------------------------------------------------------------------------------------------------------------------------------------------------------------------------------------------------------------------------------------------------------------------------------------------------------------------------------------------------------------------------------------------------------------------------------------------------------------------------------------------------------------------------------------------------------------------------------------------------------------------------------------------------------------------------------------------------------------------------------------------------------------------------------------------------------------------------------------------------------------------------------------------------------------------------------------------------------------------------------------|---------------------------------------------------------------------------------------------------------|
| 1   |                                                                                                                                                                                                                                                                                                                                                                                                                                                                                                                                                                                                                                                                                                                                                                                                                                                                                                                                                                                                                                                                                                                                                                                                                                                                                                                                                                                                                                                                                                                                                                                                                                                                                                                                                                                                                                                                                                                                                                                                                                                                                                                                | Track : Has a length of 1m, 1.5m, 2m, and 3m to be chosen.                                              |
| 2   |                                                                                                                                                                                                                                                                                                                                                                                                                                                                                                                                                                                                                                                                                                                                                                                                                                                                                                                                                                                                                                                                                                                                                                                                                                                                                                                                                                                                                                                                                                                                                                                                                                                                                                                                                                                                                                                                                                                                                                                                                                                                                                                                | To connect four track sections at a "X" configuration.                                                  |
| 3   |                                                                                                                                                                                                                                                                                                                                                                                                                                                                                                                                                                                                                                                                                                                                                                                                                                                                                                                                                                                                                                                                                                                                                                                                                                                                                                                                                                                                                                                                                                                                                                                                                                                                                                                                                                                                                                                                                                                                                                                                                                                                                                                                | To connect two track sections at a 90 $^{\circ}$ angle.                                                 |
| 4   |                                                                                                                                                                                                                                                                                                                                                                                                                                                                                                                                                                                                                                                                                                                                                                                                                                                                                                                                                                                                                                                                                                                                                                                                                                                                                                                                                                                                                                                                                                                                                                                                                                                                                                                                                                                                                                                                                                                                                                                                                                                                                                                                | To connect three track sections at a "T" configuration.                                                 |
| 5   | Contraction of the second seco | Straight interior connector to connect two track sections end-to-end. It provides a center feed option. |

## ► ASSEMBLE INSTUCTION FOR TRACK SYSTEM